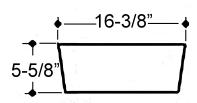

## Features:

- ► Rectangular above counter basin
- ► Vitreous china for durability
- ► No overflow
- ► Drain not provided
- ► Can be used with grid drain #5601 or umbrella drain # UD701 (Not included)

W: 21-<sup>3</sup>/<sub>4</sub>" D: 16-3/8" H: 5-5/8" Colors: WH White Compliance Certification