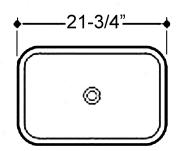

## Features:

- ► Rectangular above counter basin
- ► Vitreous china for durability
- ► No overflow
- ► Drain not provided
- ► Can be used with grid drain #5601 or umbrella drain # UD701 (Not included)

W: 21-<sup>3</sup>/<sub>4</sub>" D: 16-3/8" H: 5-5/8" Colors: WH White Compliance Certification